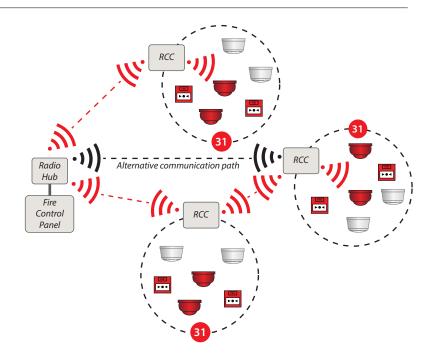

#### **Product Overview**

The 24Vdc FireCell RCC is a remote transceiver node that works within the FireCell wireless fire system.

The RCC accomodates up to 31 wireless FireCell devices, and can report directly to the Radio Hub or via other RCCs (up to four hops), for optimum flexibility and maximum wireless coverage.

This device is third party EN certified, combining diversity aerial methodology, Smart Cluster Technology and 32 channel selection to produce fast and reliable wireless communication.