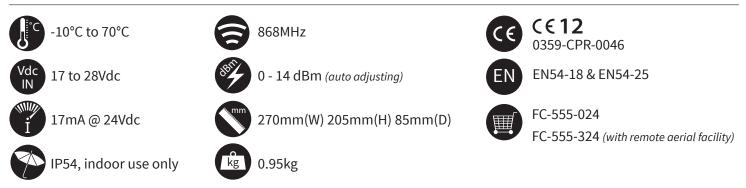

Datasheet

#### **Key Features**

- Smart Cluster Technology
- Internal diversity aerials
- Dual band 868MHz operation
- 32 radio channel selection
- Up to 31 FireCell devices per RCC
- 24Vdc operated
- Third party EN certified
- Optional external aerials available



#### **Product Overview**

The 24Vdc FireCell RCC is a remote transceiver node that works within the FireCell wireless fire system.

The RCC accomodates up to 31 wireless FireCell devices, and can report directly to the Radio Hub or via other RCCs (up to four hops), for optimum flexibility and maximum wireless coverage.

This device is third party EN certified, combining diversity aerial methodology, Smart Cluster Technology and 32 channel selection to produce fast and reliable wireless communication.



### Technical Data