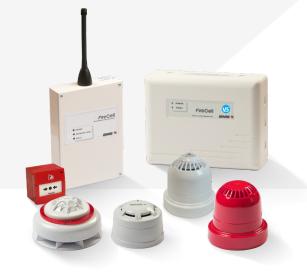

FireCell is a totally wireless based solution that also incorporates HYBRID technology, providing maximum flexibility to meet today's demanding building requirements around fire safety.

Incorporating EMS Smart Cluster Technology and utilising the 868MHz European harmonised frequency band, FireCell was the first UK wireless fire system to meet EN54-25 and boasts a wireless coverage which exceeds other 868MHz based systems.