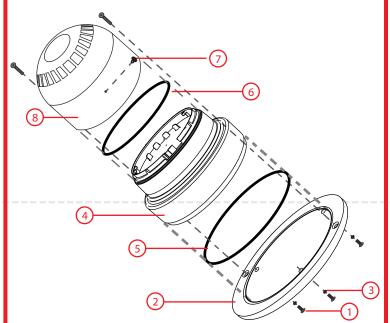

## **1** Supplied parts

• Ensure that you have all of the required parts as detailed below.

| <b>ITEM NO</b> | QTY | PART DESCRIPTION                           |
|----------------|-----|--------------------------------------------|
| 1              | 3   | 1/2 PAN POZI SCREW                         |
| 2              | 1   | PERSPEX MOUNTING PLATE                     |
| 3              | 3   | FLAT WASHER                                |
| 4              | 1   | WIRELESS MODULE (SOLD SEPARATELY)          |
| 5              | 1   | LARGE O-RING (120 MM DIAMETER)             |
| 6              | 1   | SMALL O-RING (90 MM DIAMETER)              |
| 7              | 1   | RUBBER PLUG                                |
| 8              | 1   | SOUNDER VISUAL INDICATOR (SOLD SEPARATELY) |
|                |     |                                            |

#### 2 Remove the sounder

• Remove the sounder / visual indicator from the wireless module by turning it anti-clockwise.

#### 3 Fit the rubber plug

• Fit the rubber plug (*item 7*) into the cavity on the sounder / visual indicator.

#### 6 Remove mounting plate

• Remove the mounting plate by turning it anti-clockwise.

## 8 Fit the large o-ring

• Fit the large o-ring (*item 5*) to the perspex mounting plate.

#### 7 Remove screws

• Remove the three exposed screws. The battery retaining plate must also be removed.

### 9 Fit the device to the mounting plate

• Fit the device on to the perspex mounting plate (*item 2*) with the o-ring between them as shown.