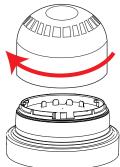

#### 2 Remove the sounder

• Remove the sounder / visual indicator from the wireless module by turning it anti-clockwise.