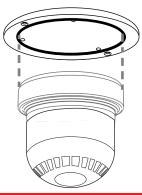

### 9 Fit the device to the mounting plate

• Fit the device on to the perspex mounting plate (*item 2*) with the o-ring between them as shown.