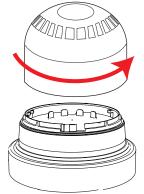

#### 2 Remove the sounder

• Remove the sounder / visual indicator from the wireless module by turning it anti-clockwise.

#### **5** Attach the sounder

• Re-attach the sounder / visual indicator to the wireless module.