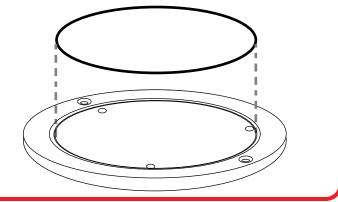

## 8 Fit the large o-ring

• Fit the large o-ring (*item 5*) to the perspex mounting plate.

### 9 Fit the device to the mounting plate

• Fit the device on to the perspex mounting plate (*item 2*) with the o-ring between them as shown.