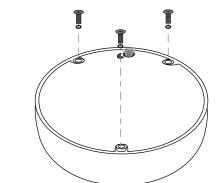

#### 6 Remove mounting plate

• Remove the mounting plate by turning it anti-clockwise.