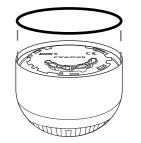

# 4 Fit the small o-ring

- Fit the small o-ring (*item 6*) to the sounder / visual indicator.
- Ensure the o-ring is spaced evenly around the lip of the sounder / visual indicator.