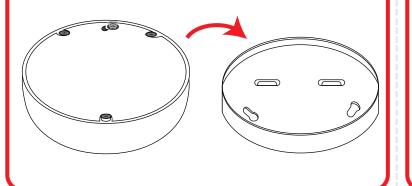

#### 6 Remove mounting plate

• Remove the mounting plate by turning it anti-clockwise.

#### 7 Remove screws

• Remove the three exposed screws. The battery retaining plate must also be removed.