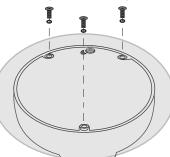

#### 7 Remove screws

• Remove the three exposed screws. The battery retaining plate must also be removed.