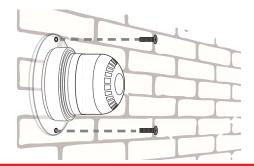

#### 11 Fix to the wall

- Fix the weather resistant sounder securely to the wall using suitable 4 mm countersunk screws as shown.
- The rubber plug should be located at the bottom of the device.