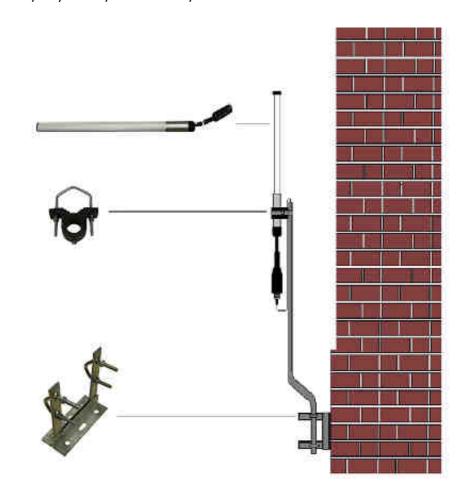

# REMOTE AERIAL INSTALLATION GUIDE

## 5501/BP, 7328/BP & 7329/BP UHF HIGH GAIN AERIAL INSTALLATION:



#### 5500/BP & 6230/BP VHF HIGH GAIN AERIAL INSTALLATION:



# 6204 6dB VHF HIGH GAIN AERIAL INSTALLATION:



## 5530 and 7326 UHF DIRECTIONAL HIGH GAIN AERIAL INSTALLATION:



AERIAL INSTALLATION, ISSUE 2.3 - 31/03/10



EMS Group Head Office Technology House, Sea Street Herne Bay, Kent CT6 8JZ England

Tel: +44 (0) 1227 369570 Fax: +44 (0) 1227 369679 Email: enquiries@emsgroup.co.uk

www.emsgroup.co.uk

#### An ISO9001:2008 approved company









#### **Dealer Information:**

The information contained within this literature is correct at time of publishing. The EMS Group reserves the right to change any information regarding products as part of its continual development enhancing new technology and reliability. The EMS Group advises that any product literature issue numbers are chec