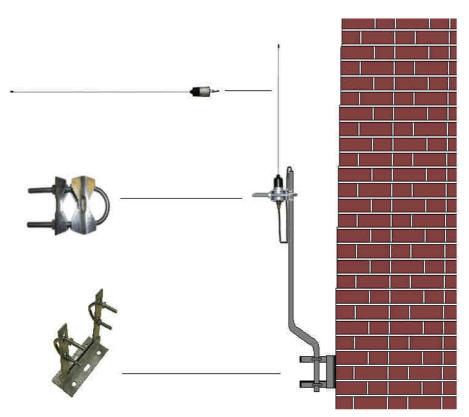

# REMOTE AERIAL INSTALLATION GUIDE

## 5501/BP, 7328/BP & 7329/BP UHF HIGH GAIN AERIAL INSTALLATION:



#### 5500/BP & 6230/BP VHF HIGH GAIN AERIAL INSTALLATION:



# 6204 6dB VHF HIGH GAIN AERIAL INSTALLATION:



## 5530 and 7326 UHF DIRECTIONAL HIGH GAIN AERIAL INSTALLATION:



AERIAL INSTALLATION, ISSUE 2.3 - 31/03/10



EMS Group Head Office Technology House, Sea Street Herne Bay, Kent CT6 8JZ England

Tel: +44 (0) 1227 369570 Fax: +44 (0) 1227 369679 Email: enquiries@emsgroup.co.uk

www.emsgroup.co.uk

#### An ISO9001:2008 approved company









#### **Dealer Information:**

The information contained within this literature is correct at time of publishing. The EMS Group reserves the right to change any information regarding products as part of its continual development enhancing new technology and reliability. The EMS Group advises that any product literature issue numbers are checked with its head office prior to any formal specifications b