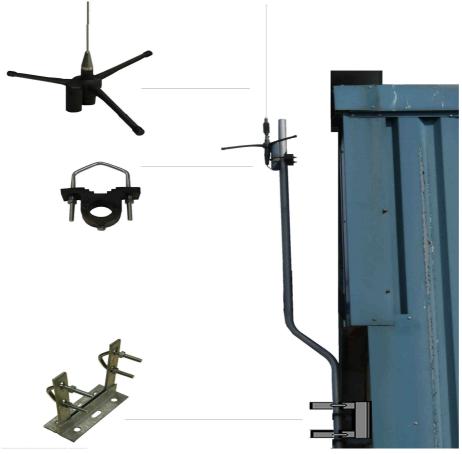

# REMOTE AERIAL INSTALLATION GUIDE

## 5501/BP, 7328/BP & 7329/BP UHF HIGH GAIN AERIAL INSTALLATION:



#### 5500/BP & 6230/BP VHF HIGH GAIN AERIAL INSTALLATION:



# 6204 6dB VHF HIGH GAIN AERIAL INSTALLATION:



## 5530 and 7326 UHF DIRECTIONAL HIGH GAIN AERIAL INSTALLATION:



AERIAL INSTALLATION, ISSUE 2.3 - 31/03/10



EMS Group Head Office Technology House, Sea Street Herne Bay, Kent CT6 8JZ England

Tel: +44 (0) 1227 369570 Fax: +44 (0) 1227 369679 Email: enquiries@emsgroup.co.uk

www.emsgroup.co.uk

#### An ISO9001:2008 approved company









#### **Dealer Information:**

The information contained within this literature is correct at time of publishing. The EMS Group reserves the right to change any information regarding products as part of its continual development enhancing new technology and reliability. The EMS Group advises that any product literature issue numbers are checked with its head office prior to any formal specifications being written.