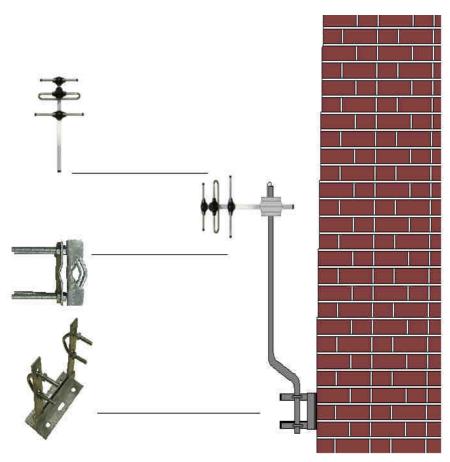

## 5530 and 7326 UHF DIRECTIONAL HIGH GAIN AERIAL INSTALLATION:

AERIAL INSTALLATION, ISSUE 2.3 - 31/03/10

EMS Group Head Office Technology House, Sea Street Herne Bay, Kent CT6 8JZ England

Tel: +44 (0) 1227 369570 Fax: +44 (0) 1227 369679 Email: enquiries@emsgroup.co.uk