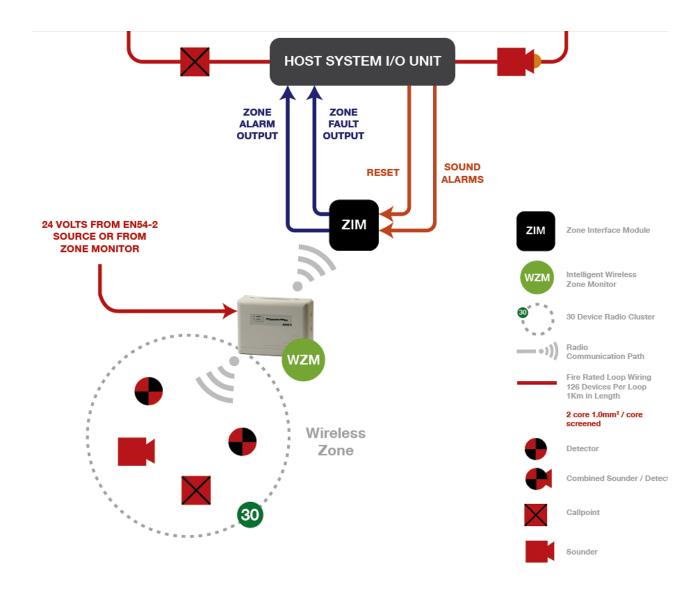

The Wireless Zone Monitor has been developed to integrate into any system with each WZM supporting up to 30 wireless devices of any mix, regardless of power requirements. This allows power hungry devices such as Sounders or Visual Alarm Devices (VADs) to be added to a system without taking power or address slots from the loop.

Each wireless field device has its own dual power supply which meets the requirements of both BS5839 and EN54-25 providing a minimum of three years service. The Wireless Zone Monitor requires 24v supply either via the main panel or a dedicated PSU. WZMs have been developed to be as flexible as possible and there are a number of differing configurations which can be implemented depending on the host system as well as application requirements.

## **Universal Wireless Zone Monitor Installation Schematic**