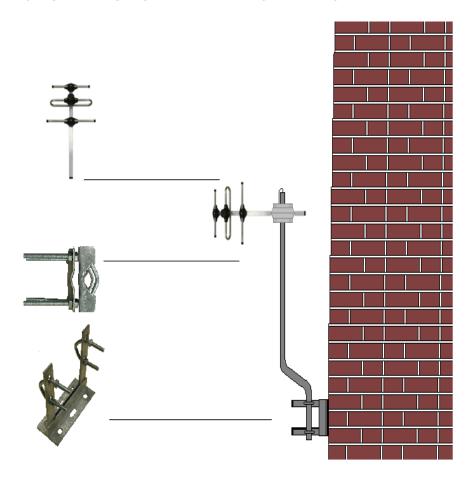

# 5-5530 UHF DIRECTIONAL HIGH GAIN AERIAL INSTALLATION:

EMS Group Head Office Technology House, Sea Street Herne Bay, Kent CT6 8JZ England

Tel: +44 (0) 1227 369570 Fax: +44 (0) 1227 369679 Email: enquiries@emsgroup.co.uk