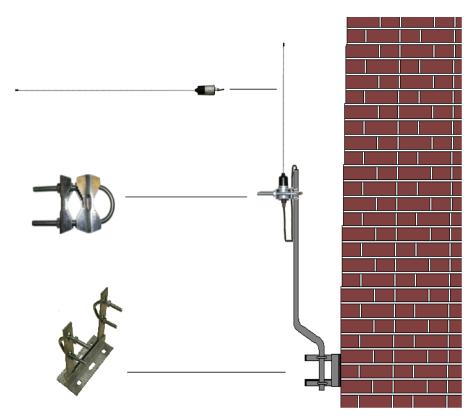

# SignalPoint

# REMOTE AERIAL INSTALLATION GUIDE

## 5-5501/BP & 5-7329/BP UHF HIGH GAIN AERIAL INSTALLATION:



## 5-5500/BP VHF HIGH GAIN AERIAL INSTALLATION:



# 5-5530 UHF DIRECTIONAL HIGH GAIN AERIAL INSTALLATION:







EMS Group Head Office Technology House, Sea Street Herne Bay, Kent CT6 8JZ England

Tel: +44 (0) 1227 369570 Fax: +44 (0) 1227 369679 Email: enquiries@emsgroup.co.uk

# www.emsgroup.co.uk

TSD011

#### An ISO9001:2008 approved company









#### Dealer Information:

The information contained within this literature is correct at time of publishing. The EMS Group reserves the right to change any information regarding products as part of its continual development enhancing new technology and reliability. The EMS Group advises that any product literature issue numbers are checked with its head office prior to any formal specifications being written.