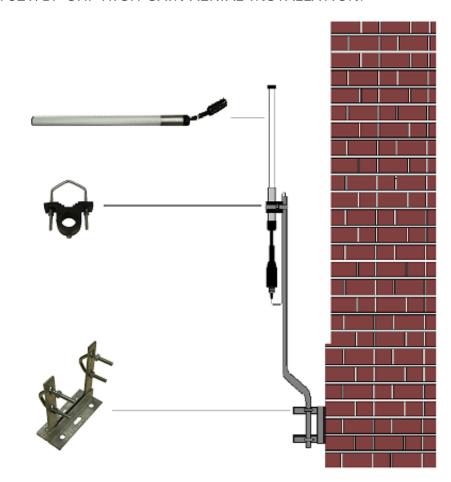

# SignalPoint

# REMOTE AERIAL INSTALLATION GUIDE

## 5-5501/BP & 5-7329/BP UHF HIGH GAIN AERIAL INSTALLATION:



## 5-5500/BP VHF HIGH GAIN AERIAL INSTALLATION:



# 5-5530 UHF DIRECTIONAL HIGH GAIN AERIAL INSTALLATION:







EMS Group Head Office Technology House, Sea Street Herne Bay, Kent CT6 8JZ England

Tel: +44 (0) 1227 369570 Fax: +44 (0) 1227 369679 Email: enquiries@emsgroup.co.uk

# www.emsgroup.co.uk

TSD011

#### An ISO9001:2008 approved company









#### Dealer Information:

The information contained within this literature is correct at time of publishing. The EMS Group reserves the right to change any information regarding products as part of its continual development enhancing new technology and reliability. The EMS Group advises that any product literature issue numbers are checked with its head office prior to any formal specifications being written.